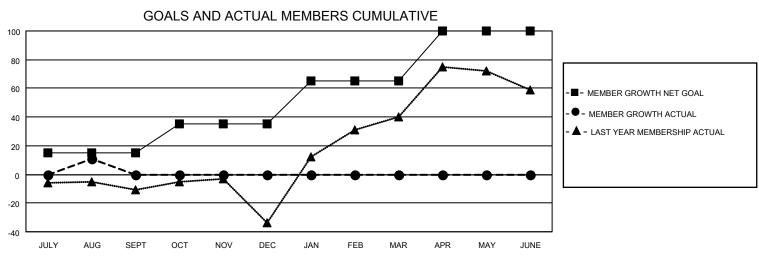

## District 105 A

| Clubs                 |               |           |               | Members               |                        |                         |                                                    |
|-----------------------|---------------|-----------|---------------|-----------------------|------------------------|-------------------------|----------------------------------------------------|
| RESULTS FOR 2023-2024 |               |           |               | RESULTS FOR 2023-2024 |                        |                         |                                                    |
| QUARTER               | NEW CLUB GOAL | NEW CLUBS | DROPPED CLUBS | QUARTER MEM           | BER GROWTH NET<br>GOAL | MEMBER GROWTH<br>ACTUAL | DROPPED<br>MEMBERS ACTUAL<br>(including transfers) |
| JULY/AUG/SEPT         | 1             | 0         | 0             | JULY/AUG/SEPT         | 15                     | 34                      | 22                                                 |
| OCT/NOV/DEC           | 1             | 0         | 0             | OCT/NOV/DEC           | 20                     | 0                       | 0                                                  |
| JAN/FEB/MAR           | 1             | 0         | 0             | JAN/FEB/MAR           | 30                     | 0                       | 0                                                  |
| APR/MAY/JUNE          | 0             | 0         | 0             | APR/MAY/JUNE          | 35                     | 0                       | 0                                                  |