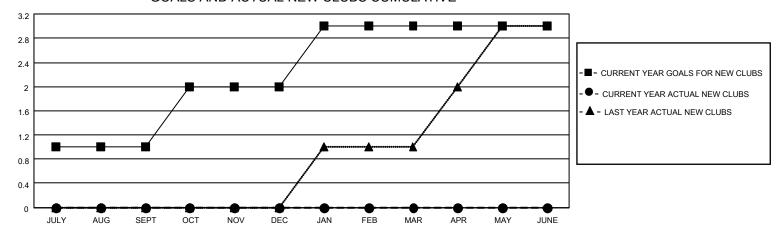

## District 105 A

| Clubs                 |               |           |               | Members               |                        |                         |                                                    |
|-----------------------|---------------|-----------|---------------|-----------------------|------------------------|-------------------------|----------------------------------------------------|
| RESULTS FOR 2023-2024 |               |           |               | RESULTS FOR 2023-2024 |                        |                         |                                                    |
| QUARTER               | NEW CLUB GOAL | NEW CLUBS | DROPPED CLUBS | QUARTER MEM           | BER GROWTH NET<br>GOAL | MEMBER GROWTH<br>ACTUAL | DROPPED<br>MEMBERS ACTUAL<br>(including transfers) |
| JULY/AUG/SEPT         | 1             | 0         | 0             | JULY/AUG/SEPT         | 15                     | 34                      | 22                                                 |
| OCT/NOV/DEC           | 1             | 0         | 0             | OCT/NOV/DEC           | 20                     | 0                       | 0                                                  |
| JAN/FEB/MAR           | 1             | 0         | 0             | JAN/FEB/MAR           | 30                     | 0                       | 0                                                  |
| APR/MAY/JUNE          | 0             | 0         | 0             | APR/MAY/JUNE          | 35                     | 0                       | 0                                                  |

## GOALS AND ACTUAL NEW CLUBS CUMULATIVE

| DROPPED CLUBS: 0 |    | 17 CLUBS OF 65 ADDED 1 OR<br>MORE NEW MEMBERS | GENDER DISTRIBUTION                |                           |  |
|------------------|----|-----------------------------------------------|------------------------------------|---------------------------|--|
|                  |    | INIONE NEW WILMBERG                           | MALE                               | 919 (71.97%)              |  |
| DDODDED MEMBERS  |    |                                               | FEMALE<br>NON BINARY               | 358 (28.03%)<br>0 (0.00%) |  |
| DROPPED MEMBERS  |    |                                               | PREFER NOT TO ANSWER 0 (0.00%)     |                           |  |
| DECEASED         | 3  |                                               |                                    | ,                         |  |
| CLUB CANCELLED   | 0  | CLICK HERE FOR CUMULATIVE                     | TOTAL FAMILY UNIT MEMBERS 153      |                           |  |
| OTHER            | 19 | MEMBERSHIP DATA                               |                                    |                           |  |
| TOTAL            | 22 |                                               | FAMILY MEMBERS PAYING HALF DUES 77 |                           |  |
|                  |    |                                               |                                    |                           |  |